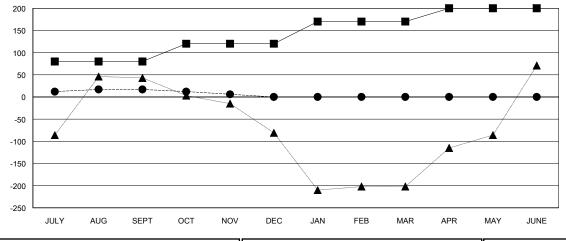

| RESULTS FOR 2018-2019 |                           |                         |                                              |  |
|-----------------------|---------------------------|-------------------------|----------------------------------------------|--|
| QUARTER               | MEMBER GROWTH NET<br>GOAL | MEMBER GROWTH<br>ACTUAL | DROPPED MEMBERS ACTUAL (including transfers) |  |
| JULY/AUG/SEPT         | 80                        | 57                      | 38                                           |  |
| OCT/NOV/DEC           | 40                        | 12                      | 23                                           |  |
| JAN/FEB/MAR           | 50                        | 0                       | 0                                            |  |
| APR/MAY/JUNE          | 30                        | 0                       | 0                                            |  |