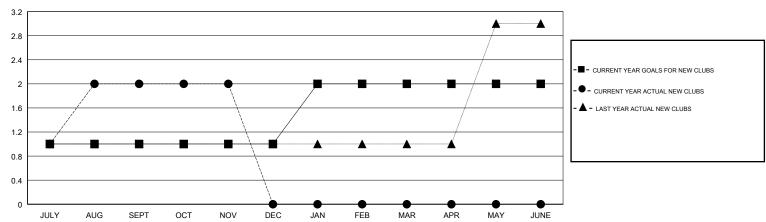

| RESULTS FOR 2018-2019 |               |           |               |  |
|-----------------------|---------------|-----------|---------------|--|
| QUARTER               | NEW CLUB GOAL | NEW CLUBS | DROPPED CLUBS |  |
| JULY/AUG/SEPT         | 1             | 2         | 1             |  |
| JAN/FEB/MAR           | 1             | 0         | 0             |  |
| APR/MAY/JUNE          | 0             | 0         | 0             |  |